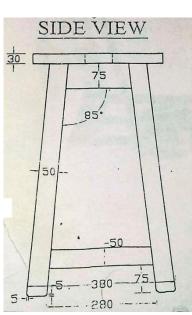

| Sr. No. | Name of item        | Qty. | Specification & Drawing |
|---------|---------------------|------|-------------------------|
| 01.     | Drawing Board Stool | 100  | As per Annexure-Aq      |

## **DRAWING OF STOOL**

- 1. All dimensions are have tolerance is  $\pm 1mm$
- 2. Angle tolerance  $\pm 2^{\circ}$
- 3. Guarantee of wood is also provided for one year
- 4. It should be made from SHHESHAM Wood
- 5. All dimensions are in mm.