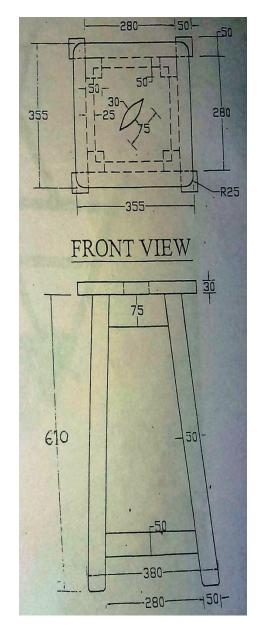

| Sr. No. | Name of item        | Qty. | Specification & Drawing |
|---------|---------------------|------|-------------------------|
| 01.     | Drawing Board Stool | 100  | As per Annexure-Aq      |

## **DRAWING OF STOOL**

- 1. All dimensions are have tolerance is  $\pm 1mm$
- 2. Angle tolerance  $\pm 2^{\circ}$
- 3. Guarantee of wood is also provided for one year
- 4. It should be made from SHHESHAM Wood
- 5. All dimensions are in mm.