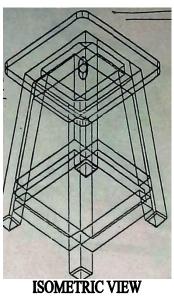

| Sr. No. | Name of item        | Qty. | Specification & Drawing |
|---------|---------------------|------|-------------------------|
| 01.     | Drawing Board Stool | 100  | As per Annexure-Aq      |

## **DRAWING OF STOOL**

- 1. All dimensions are have tolerance is  $\pm 1mm$
- 2. Angle tolerance  $\pm 2^{\circ}$
- 3. Guarantee of wood is also provided for one year
- 4. It should be made from SHHESHAM Wood
- 5. All dimensions are in mm.