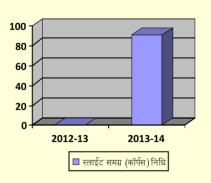

-13 | 1453.69        | 1145.39    |
| 2013-14 | 1655.60        | 1655.55    |

रूपये लाखों

|         |                | ७१५ (गला म  |
|---------|----------------|-------------|
| वर्ष    | अनुदान प्राप्त | खर्च        |
|         | (नॉन-प्लान)    | (नॉन-प्लान) |
| 2012-13 | 4229.15        | 3611.96     |
| 2013-14 | 4329.42        | 4176.95     |





रूपये लाखों में

| वर्ष    | आंतरिक राजस्व की प्राप्ति<br>(आईआरजी) |
|---------|---------------------------------------|
| 2012-13 | 1102.49                               |
| 2013-14 | 1128 23                               |



|         | रूपय लाखा म           |
|---------|-----------------------|
| वर्ष    | स्लाईट समग्र (कॉर्पस) |
|         | निधि                  |
| 2012-13 | 0.00                  |
| 2013-14 | 90.88                 |





वार्षिक प्रतिवेदन 2013-14

| वित्तीय वर्ष | अनुदान का उपयोग प्लान और नॉन<br>प्लान (रूपये लाखों में) |
|--------------|---------------------------------------------------------|
| 2011-12      | 3917.38                                                 |
| 2012-13      | 4757.35                                                 |
| 2013-14      | 5832.50                                                 |

तालिका 8 : वित्तीय खर्च पिछले तीन सालों में

## FINANCIAL PROGRESS AT A GLANCE

Rs. In Lacs

| Year    | Grant Received<br>(Plan) | Expenditure Incurred (Plan) |
|---------|--------------------------|-----------------------------|
| 2012-13 | 1453.69                  | 1145.39                     |
| 2013-14 | 1655.60                  | 1655.55                     |



Rs. In Lacs

| Year