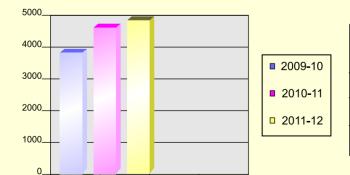

3 | 1453.69        | 1145.39    |
| 2013-14 | 1655.60        | 1655.55    |

रूपये लाखों

|         |                | ७१५ (गला म  |
|---------|----------------|-------------|
| वर्ष    | अनुदान प्राप्त | खर्च        |
|         | (नॉन-प्लान)    | (नॉन-प्लान) |
| 2012-13 | 4229.15        | 3611.96     |
| 2013-14 | 4329.42        | 4176.95     |





रूपये लाखों में

| वर्ष    | आंतरिक राजस्व की प्राप्ति<br>(आईआरजी) |
|---------|---------------------------------------|
| 2012-13 | 1102.49                               |
| 2013-14 | 1128 23                               |



|         | रूपय लाखा म           |
|---------|-----------------------|
| वर्ष    | स्लाईट समग्र (कॉर्पस) |
|         | निधि                  |
| 2012-13 | 0.00                  |
| 2013-14 | 90.88                 |





वार्षिक प्रतिवेदन 2013-14

| वित्तीय वर्ष | अनुदान का उपयोग प्लान और नॉन<br>प्लान (रूपये लाखों में) |
|--------------|---------------------------------------------------------|
| 2011-12      | 3917.38                                                 |
| 2012-13      | 4757.35                                                 |
| 2013-14      | 5832.50                                                 |

तालिका 8 : वित्तीय खर्च पिछले तीन सालों में

## FINANCIAL PROGRESS AT A GLANCE

Rs. In Lacs

| Year    | Grant Received<br>(Plan) | Expenditure Incurred (Plan) |
|---------|--------------------------|-----------------------------|
| 2012-13 | 1453.69                  | 1145.39                     |
| 2013-14 | 1655.60                  | 1655.55                     |



Rs. In Lacs

| Year