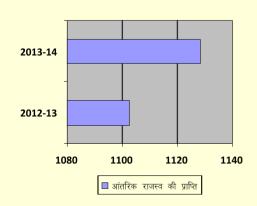

वित्तीय प्रगति एक नजर में

रूपये लाखों में

|         |                | रूप साला ग |
|---------|----------------|------------|
| वर्ष    | अनुदान प्राप्त | खर्च       |
|         | (प्लान)        | (प्लान)    |
| 2012-13 | 1453.69        | 1145.39    |
| 2013-14 | 1655.60        | 1655.55    |

रूपये लाखों

|         |                | ७१५ (गला म  |
|---------|----------------|-------------|
| वर्ष    | अनुदान प्राप्त | खर्च        |
|         | (नॉन-प्लान)    | (नॉन-प्लान) |
| 2012-13 | 4229.15        | 3611.96     |
| 2013-14 | 4329.42        | 4176.95     |





रूपये लाखों में

| वर्ष    | आंतरिक राजस्व की प्राप्ति<br>(आईआरजी) |
|---------|---------------------------------------|
| 2012-13 | 1102.49                               |
| 2013-14 | 1128 23                               |



|         | रूपय लाखा म           |
|---------|-----------------------|
| वर्ष    | स्लाईट समग्र (कॉर्पस) |
|         | निधि                  |
| 2012-13 | 0.00                  |
| 2013-14 | 90.88                 |





वार्षिक प्रतिवेदन 2013-14

| वित्तीय वर्ष | अनुदान का उपयोग प्लान और नॉन<br>प्लान (रूपये लाखों में) |
|--------------|---------------------------------------------------------|
| 2011-12      | 3917.38                                                 |
| 2012-13      | 4757.35                                                 |
| 2013-14      | 5832.50                                                 |

तालिका 8 : वित्तीय खर्च पिछले तीन सालों में

## FINANCIAL PROGRESS AT A GLANCE

Rs. In Lacs

| Year    | Grant Received<br>(Plan) | Expenditure Incurred (Plan) |
|---------|-