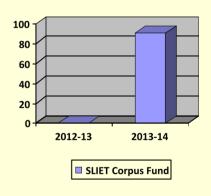

3 | 1453.69                  | 1145.39                     |
| 2013-14 | 1655.60                  | 1655.55                     |



Rs. In Lacs

| Year    | Grant Received<br>(Non-Plan) | Expenditure Incurred (Non-Plan) |
|---------|------------------------------|---------------------------------|
| 2012-13 | 4229.15                      | 3611.96                         |
| 2013-14 | 4329.42                      | 4176.95                         |



Rs. In Lacs

| Year    | Internal Revenue |
|---------|------------------|
|         | Generation (IRG) |
| 2012-13 | 1102.49          |
| 2013-14 | 1128.23          |



| Dс | In |  |
|----|----|--|

| Year    | SLIET Corpus<br>Fund |
|---------|----------------------|
| 2012-13 | 0.00                 |
| 2013-14 | 90.88                |





| Financial Year | Grant Utilized under Plan and<br>Non Plan (Rs in Lacs) |
|----------------|--------------------------------------------------------|
| 2011-12        | 3917.38                                                |
| 2012-13        | 4757.35                                                |
| 2013-14        | 5832.50                                                |

Figure 8: Financial Expenditure in Last Three Financial Years