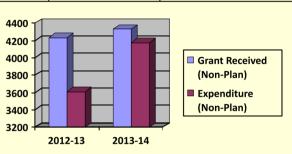

|
| 2013-14      | 5832.50                                                 |

तालिका 8 : वित्तीय खर्च पिछले तीन सालों में

## FINANCIAL PROGRESS AT A GLANCE

Rs. In Lacs

| Year    | Grant Received<br>(Plan) | Expenditure Incurred (Plan) |
|---------|--------------------------|-----------------------------|
| 2012-13 | 1453.69                  | 1145.39                     |
| 2013-14 | 1655.60                  | 1655.55                     |



Rs. In Lacs

| Year    | Grant Received<br>(Non-Plan) | Expenditure Incurred (Non-Plan) |
|---------|------------------------------|---------------------------------|
| 2012-13 | 4229.15                      | 3611.96                         |
| 2013-14 | 4329.42                      | 4176.95                         |



Rs. In Lacs

| Year    | Internal Revenue |
|---------|------------------|
|         | Generation (IRG) |
| 2012-13 | 1102.49          |
| 2013-14 | 1128.23          |



| Dс | In |  |
|----|----|--|

| Year    | SLIET Corpus<br>Fund |
|---------|----------------------|
| 2012-13 | 0.00                 |
| 2013-14 | 90.88                |





| Financial Year | Grant Utilized under Plan and<br>Non Plan (Rs in Lacs) |
|----------------|--------------------------------------------------------|
| 2011-12        | 3917.38                                                |
| 2012-13        | 4757.35                                                |
| 2013-14        | 5832.50                                                |

Figure 8: Financial Expenditure in Last Three Financial Years