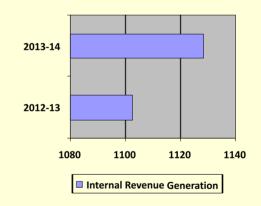

S AT A GLANCE

Rs. In Lacs

| Year    | Grant Received<br>(Plan) | Expenditure Incurred (Plan) |
|---------|--------------------------|-----------------------------|
| 2012-13 | 1453.69                  | 1145.39                     |
| 2013-14 | 1655.60                  | 1655.55                     |



Rs. In Lacs

| Year    | Grant Received<br>(Non-Plan) | Expenditure Incurred (Non-Plan) |
|---------|------------------------------|---------------------------------|
| 2012-13 | 4229.15                      | 3611.96                         |
| 2013-14 | 4329.42                      | 4176.95                         |



Rs. In Lacs

| Year    | Internal Revenue |
|---------|------------------|
|         | Generation (IRG) |
| 2012-13 | 1102.49          |
| 2013-14 | 1128.23          |



| Dс | In |  |
|----|----|--|

| Year    | SLIET Corpus<br>Fund |
|---------|----------------------|
| 2012-13 | 0.00                 |
| 2013-14 | 90.88                |





| Financial Year | Grant Utilized under Plan and<br>Non Plan (Rs in Lacs) |
|----------------|--------------------------------------------------------|
| 2011-12        | 3917.38                                                |
| 2012-13        | 4757.35                                                |
| 2013-14        | 5832.50                                                |

Figure 8: Financial Expenditure in Last Three Financial Years