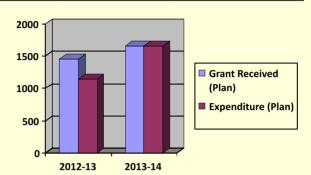

.88                 |





वार्षिक प्रतिवेदन 2013-14

| वित्तीय वर्ष | अनुदान का उपयोग प्लान और नॉन<br>प्लान (रूपये लाखों में) |
|--------------|---------------------------------------------------------|
| 2011-12      | 3917.38                                                 |
| 2012-13      | 4757.35                                                 |
| 2013-14      | 5832.50                                                 |

तालिका 8 : वित्तीय खर्च पिछले तीन सालों में

## FINANCIAL PROGRESS AT A GLANCE

Rs. In Lacs

| Year    | Grant Received<br>(Plan) | Expenditure Incurred (Plan) |
|---------|--------------------------|-----------------------------|
| 2012-13 | 1453.69                  | 1145.39                     |
| 2013-14 | 1655.60                  | 1655.55                     |



Rs. In Lacs

| Year    | Grant Received<br>(Non-Plan) | Expenditure Incurred (Non-Plan) |
|---------|------------------------------|---------------------------------|
| 2012-13 | 4229.15                      | 3611.96                         |
| 2013-14 | 4329.42                      | 4176.95                         |



Rs. In Lacs

| Year    | Internal Revenue |
|---------|------------------|
|         | Generation (IRG) |
| 2012-13 | 1102.49          |
| 2013-14 | 1128.23          |



| Dс | In |  |
|----|----|--|

| Year    | SLIET Corpus<br>Fund |
|---------|----------------------|
| 2012-13 | 0.00                 |
| 2013-14 | 90.88                |





| Financial Year | Grant Utilized under Plan and<br>Non Plan (Rs in Lacs) |
|----------------|---------------------------------