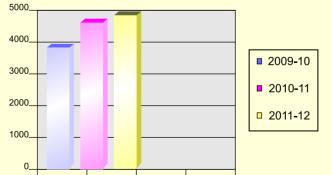

| 1453.69                  | 1145.39                     |
| 2013-14 | 1655.60                  | 1655.55                     |



Rs. In Lacs

| Year    | Grant Received<br>(Non-Plan) | Expenditure Incurred (Non-Plan) |
|---------|------------------------------|---------------------------------|
| 2012-13 | 4229.15                      | 3611.96                         |
| 2013-14 | 4329.42                      | 4176.95                         |



Rs. In Lacs

| Year    | Internal Revenue |
|---------|------------------|
|         | Generation (IRG) |
| 2012-13 | 1102.49          |
| 2013-14 | 1128.23          |



| Dс | In |  |
|----|----|--|

| Year    | SLIET Corpus<br>Fund |
|---------|----------------------|
| 2012-13 | 0.00                 |
| 2013-14 | 90.88                |





| Financial Year | Grant Utilized under Plan and<br>Non Plan (Rs in Lacs) |
|----------------|--------------------------------------------------------|
| 2011-12        | 3917.38                                                |
| 2012-13        | 4757.35                                                |
| 2013-14        | 5832.50                                                |

Figure 8: Financial Expenditure in Last Three Financial Years